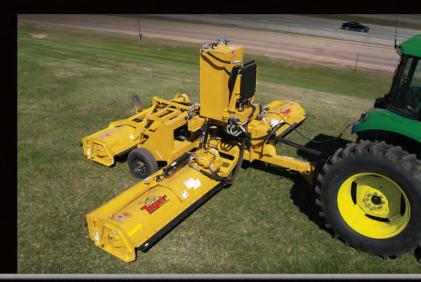

With 50 years of commitment, giving our customers the best built mowing products on the market, Tiger has designed a hydraulic driven triple flail pull mower that is completely self-contained. Each mower can operate independently or a combination of any of the 3 mowing heads simultaneously.

Designed to attach to any 1000 PTO tractor with easy battery hookup for power.

Extreme duty flail mowers can handle grass and brush up to 1" in diameter and boasts a cut path of over 18'8".

LEGAL WIDTH AND ROAD READY

# Features

Hydraulic System 50 gallon tank with integrated sight glass Quad Pump System 3 - 27 gpm pumps, one for each flail

Safety Stop **Cutter Heads Cut Diameter Cutting Height Cutter Knife Cutter Shaft Tilt Switch** Weight

1 - 12 gpm pump for all 5 cylinder functions 7 Second Shut Down 75" side flails, 90" rear flail 1" grass or brush 1/2" to 6" Forged Heavy Duty Extreme Duty flail type, 6" diameter Adjustable shut off from 0° to 90°, side heads 7450 lbs.