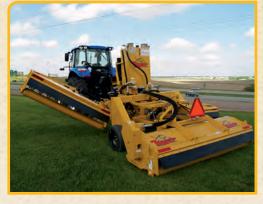

With 50 years of commitment, giving our customers the best built mowing products on the market, Tiger has designed a hydraulic driven triple flail pull mower that is completely self-contained. Each mower can operate independently or a combination of any of the 3 mowing heads simultaneously.

Great for wide area and airport mowing, the versatility of this innovative machine allows you to tackle your toughest mowing projects quickly and then simply disconnect the mower and use your tractor for other demanding jobs.

Designed to attach to any 1000 PTO tractor with easy battery hookup for power.

Extreme duty flail mowers can handle grass and brush up to 1" in diameter and boasts a cut path of over 18'8".

LEGAL WIDTH AND ROAD READY

QUICK DISCONNECT DRAWBAR HITCH

**CONTROL KEYPAD** 

COMPLITERIZED **COOLING FAN** 

Developed to handle today's mowing challenges with quick disconnects for easy detachment and built with your transportation needs in mind. When mowers are up and locked, unit is legal width, ready to travel safely from job site to job site . Tiger Extreme Duty Flails are designed and built to meet and exceed ANSI and SAE standards.