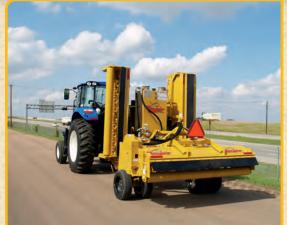

Great for wide area and airport mowing, the versatility of this innovative machine allows you to tackle your toughest mowing projects quickly and then simply disconnect the mower and use your tractor for other demanding jobs.

QUICK DISCONNECT DRAWBAR HITCH

**CONTROL KEYPAD** 

COMPLITERIZED **COOLING FAN** 

Developed to handle today's mowing challenges with quick disconnects for easy detachment and built with your transportation needs in mind. When mowers are up and locked, unit is legal width, ready to travel safely from job site to job site . Tiger Extreme Duty Flails are designed and built to meet and exceed ANSI and SAE standards.