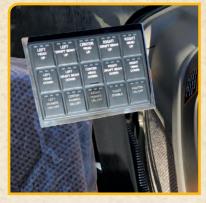

# COMMITMENT

Tiger's Triple Pull Flail Mower, built to give you more power with ease of operation.

er-ecitures

14 function keypad in tractor gives accurate control of complete mowing system with the simple push of a button.