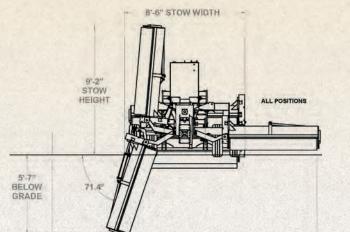

QUICK DISCONNECT DRAWBAR HITCH

**CONTROL KEYPAD** 

COMPLITERIZED **COOLING FAN** 

Developed to handle today's mowing challenges with quick disconnects for easy detachment and built with your transportation needs in mind. When mowers are up and locked, unit is legal width, ready to travel safely from job site to job site . Tiger Extreme Duty Flails are designed and built to meet and exceed ANSI and SAE standards.