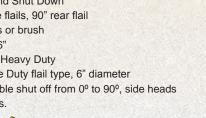

# Features

Hydraulic System 50 gallon tank with integrated sight glass Quad Pump System 3 - 27 gpm pumps, one for each flail

Safety Stop **Cutter Heads Cut Diameter Cutting Height Cutter Knife Cutter Shaft Tilt Switch** Weight

1 - 12 gpm pump for all 5 cylinder functions 7 Second Shut Down 75" side flails, 90" rear flail 1" grass or brush 1/2" to 6" Forged Heavy Duty Extreme Duty flail type, 6" diameter Adjustable shut off from 0° to 90°, side heads 7450 lbs.