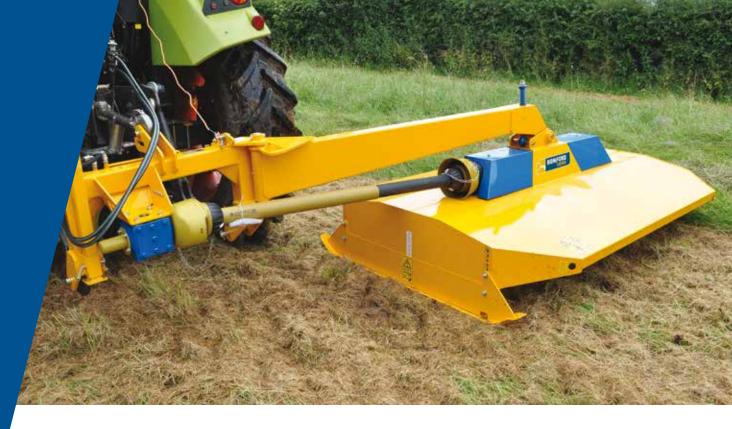

## **Twin-Blade**

The new, more robust Twin-Blade is a flexible, efficient, in-line topper or fully offset - perfect for paddocks and headlands.

The range extends from 1.8m and semi-offset (2.4m/2.7m) to 2.4m fully offset. The Twin-Blade also features cast-iron gearboxes and protected drivelines. Simple, adjustable skids on this machine are key to a smooth operation.

## **Key Features**

- Shaft driven
- 1.8m, 2.4m, 2.4m offset and 2.7m cutting width
- Variable cutting height
- Shearbolt and overrun gear box protection
- Cat 1 or Cat II three point linkage
- A-Frame mounting option